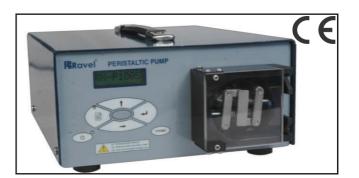

#### **Features**

- Precise & User Friendly
- Precise PWM based DC Stepper motor Drive
- Occlusion adjustable Spring loaded Pump Head
- Advanced EEPROM technology for data storage
- Membrane keypad with Menu driven LCD
- Complied with CE requirement
- Pumps are available with RS 232 / RS 485 interface