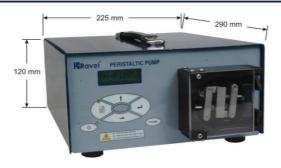

|
| Display         | Single line 8 Character Liquid crystal Display                             |
| Motor           | DC Stepper Motor (Cont. Duty)                                              |
| Drive           | Microcontroller Based control Circuit and PWM Based DC Stepper Motor Drive |
| Remote ON       | Potential free Digital Input                                               |
| Weight          | 8 Kgs (Approx.)                                                            |

# **Material of construction**

| Enclosure | Powder coated Aluminium   |
|-----------|---------------------------|
| Outer ARM | Anodized Aluminium        |
| ARM Cover | Transparent Polycarbonate |
| Rotor     | S.S.316/S.S.304           |
| Rollers   | Carbon Filled Nylon       |

### **Dimension**



#### **Contact US**

RAVEL HITEKS PVT LTD., 150A, Electronics Industrial Estate, Perungudi, Chennai-600 096. India. Ph:044-2496 3241 / 3251 / 1004 / 0825,

Fax: 91-44-4204 9599

Email:sales@ravelhiteks.com Web: www.ravelhiteks.com